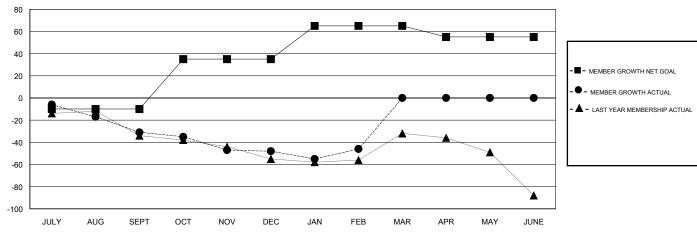

## GOALS AND ACTUAL MEMBERS CUMULATIVE

| DROPPED CLUBS: 0 |     | 42 CLUBS OF 90 ADDED 1 OR MORE<br>NEW MEMBERS | GENDER DISTRIBUTION  MALE 1,561 (74.40%)  FEMALE 537 (25.60%) |     |
|------------------|-----|-----------------------------------------------|---------------------------------------------------------------|-----|
| DROPPED MEMBERS  |     |                                               | Women Percentage Fiscal Year Goal: 30%                        |     |
| DECEASED         | 23  | CLICK HERE FOR CUMULATIVE MEMBERSHIP DATA     | TOTAL FAMILY UNIT MEMBERS                                     | 310 |
| CLUB CANCELLED   | 0   |                                               |                                                               | 158 |
| OTHER            | 123 |                                               | FAMILY MEMBERS PAYING HALF DUES                               | 130 |
| TOTAL            | 146 |                                               |                                                               |     |