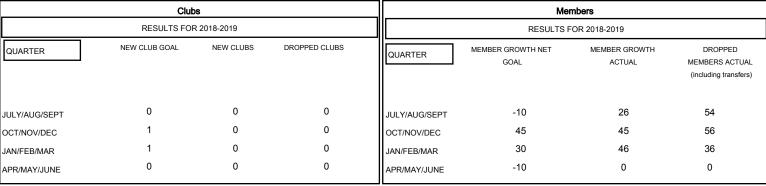

## MONTHLY MEMBERSHIP PROGRESS REPORT

District C 2

Results as of: 02/28/2019

## GMT: GORDON ZIEGLER LOCATION ALBERTA GMT CA



## GOALS AND ACTUAL NEW CLUBS CUMULATIVE



## GOALS AND ACTUAL MEMBERS CUMULATIVE



| DROPPED CLUBS: 0 |     | 42 CLUBS OF 90 ADDED 1 OR MORE<br>NEW MEMBERS | GENDER DISTRIBUTION  MALE 1,561 (74.40%)  FEMALE 537 (25.60%) |     |
|------------------|-----|-----------------------------------------------|---------------------------------------------------------------|-----|
| DROPPED MEMBERS  |     |                                               | Women Percentage Fiscal Year Goal: 30%                        |     |
| DECEASED         | 23  | CLICK HERE FOR CUMULATIVE MEMBERSHIP DATA     | TOTAL FAMILY UNIT MEMBERS                                     | 310 |
| CLUB CANCELLED   | 0   |                                               |